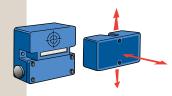

BASIC ON/OFF MODE WITH TX1080 MAGNET AND TX1004 PROXIMITY SWITCH.

EXTENDED PULSE LENGTH FOR BOTH DIRECTIONS USING COMBINATION OF TX1081,N, TX1081.S MAGNETS AND TX1013 PROXIMITY SWITCH.

DIRECTIONAL MODE WITH TX1081.S MAGNET AND TX1013 PROXIMITY SWITCH.