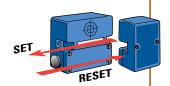

BASIC ON/OFF MODE WITH TX1080 MAGNET AND TX1004 PROXIMITY SWITCH.

EXTENDED PULSE LENGTH FOR BOTH DIRECTIONS USING COMBINATION OF TX1081,N, TX1081.S MAGNETS AND TX1013 PROXIMITY SWITCH.

DIRECTIONAL MODE WITH TX1081.S MAGNET AND TX1013 PROXIMITY SWITCH.