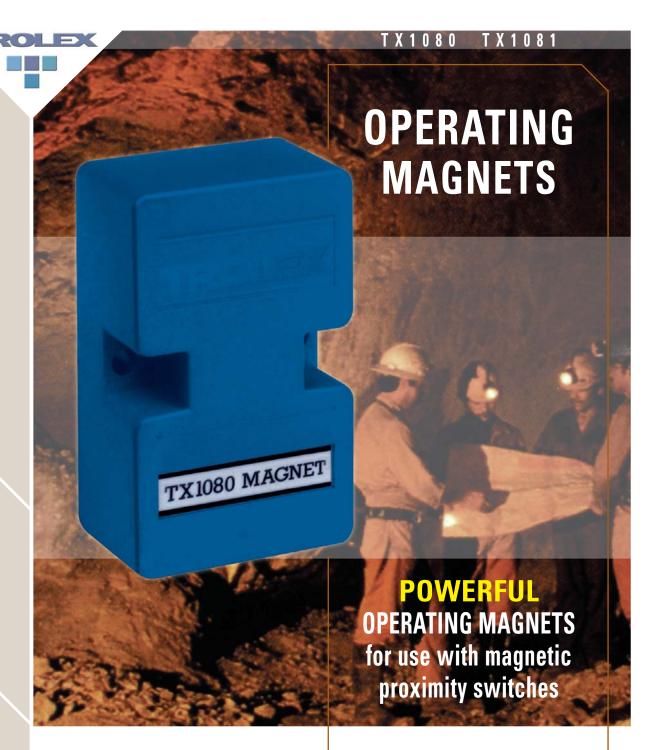

**TUNNELS** 

**MINING** 

CONVEYOR CONTROL

#### technical details...

TX1080 Dual Pole Magnet giving high operating distance when used with the TX1004 Magnetic Proximity Switch.

| Housing Material:   | Glass reinforced polycarbonate. |
|---------------------|---------------------------------|
| Operating Distance: | 60mm nominal.                   |
| Nett Weight:        | 0.7Kg.                          |
|                     |                                 |

TX1081 Single Pole Magnet giving high operating distance when used with the TX1013 Magnetic Proximity Switch.

| Housing Material:   | Glass reinforced polycarbonate. |
|---------------------|---------------------------------|
| Operating Distance: | 60mm nominal.                   |
| Nett Weight:        | 0.7Kg.                          |