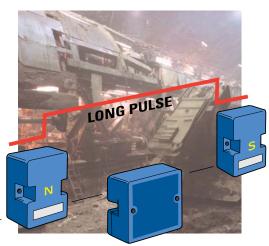

BASIC ON/OFF MODE WITH TX1080 MAGNET AND TX1004 PROXIMITY SWITCH.

EXTENDED PULSE LENGTH FOR BOTH DIRECTIONS USING COMBINATION OF TX1081,N, TX1081.S MAGNETS AND TX1013 PROXIMITY SWITCH.

DIRECTIONAL MODE WITH TX1081.S MAGNET AND TX1013 PROXIMITY SWITCH.