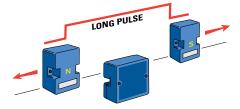

BASIC ON/OFF MODE WITH TX1080 MAGNET AND TX1004 PROXIMITY SWITCH.

EXTENDED PULSE LENGTH FOR BOTH DIRECTIONS USING COMBINATION OF TX1081,N, TX1081.S MAGNETS AND TX1013 PROXIMITY SWITCH.

DIRECTIONAL MODE WITH TX1081.S MAGNET AND TX1013 PROXIMITY SWITCH.