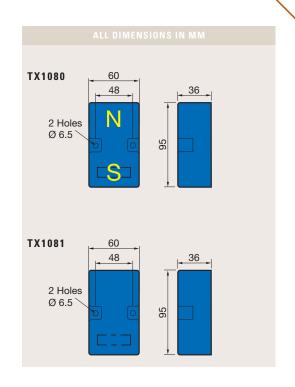

#### technical details...

TX1080 Dual Pole Magnet giving high operating distance when used with the TX1004 Magnetic Proximity Switch.

| Housing Material:   | Glass reinforced polycarbonate. |
|---------------------|---------------------------------|
| Operating Distance: | 60mm nominal.                   |
| Nett Weight:        | 0.7Kg.                          |
|                     |                                 |

TX1081 Single Pole Magnet giving high operating distance when used with the TX1013 Magnetic Proximity Switch.

| Housing Material:   | Glass reinforced polycarbonate. |
|---------------------|---------------------------------|
| Operating Distance: | 60mm nominal.                   |
| Nett Weight:        | 0.7Kg.                          |