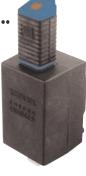

#### versatile

The Cheker is a professional tool for both commercial and arduous industrial applications.

#### designed for survival

Completely sealed against dust and moisture.

#### convenient

The Cheker provides a quick, final safety check when about to work on electrical equipment. It will detect whether a conductor is live or dead without the need for actual contact.

ISSUE E 06/14 1/2

#### technical details...

Sensing Voltage: TX5053 35 V ac upwards. TX5054 150 V ac upwards.

LED Indicator: - LED flashes twice per sec

 LED flashes twice per second to indicate that the Cheker is charged and not detecting live voltages.

- LED lights continuously upon detection of a live voltage.

Case Insulation

Breakdown Voltage: >20 Kv.

Protection

Classification: Dust and Waterproof.

Battery Capacity: 72 hrs continuous use per charge.

6 months intermittent use.

Nett Weight: 75 g (packed).

I.S. Certification: TX5053

II 1G EEx ia IIC T6 Baseefa 03ATEX0206X (fitted with RED rubber grip).

TX5054

M1 EEx ia I

Baseefa03ATEX0206X

(fitted with BLACK rubber grip).

The LED indicator does not indicate the calibration status of the Cheker. A confidence test should be performed upon the Cheker prior to usage. Please refer to the Installation and Operating Data document for details. The Cheker should be returned to Trolex for an annual service and calibration check.