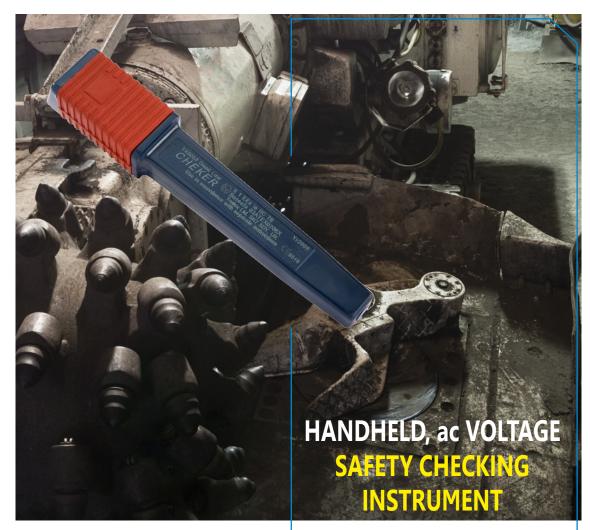

### TX5053/5054 DEADLINE VOLTAGE CHECKER

**FORUSEON** 

**CABLES** 

**BUSBARS** 

**TERMINALS** 

**FUSEGEAR** 

DISTRIBUTION BOARDS

**SWITCHES** 

#### convenient

The Cheker provides a quick, final safety check when about to work on electrical equipment. It will detect whether a conductor is live or dead without the need for actual contact.

ISSUE E 06/14 1/2