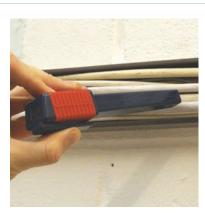

#### convenient

The Cheker provides a quick, final safety check when about to work on electrical equipment. It will detect whether a conductor is live or dead without the need for actual contact.

ISSUE E 06/14 1/2

#### versatile

The Cheker is a professional tool for both commercial and arduous industrial applications.