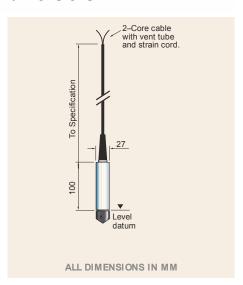

# dimensions...

### robust

- · Stainless steel, corrosion resistant housing.
  - · Heavy duty suspension cable with integral equalisation tube and strain cord.

Protection Classification: IP68 (submersible).

Electrical Connections: 4 core cable with vent

tube and strain cord.

Maximum

Suspended Length: 400 metres.

Supply Voltage: 15...30V dc

(Group II and G.P.). 7...14V dc (Group I).