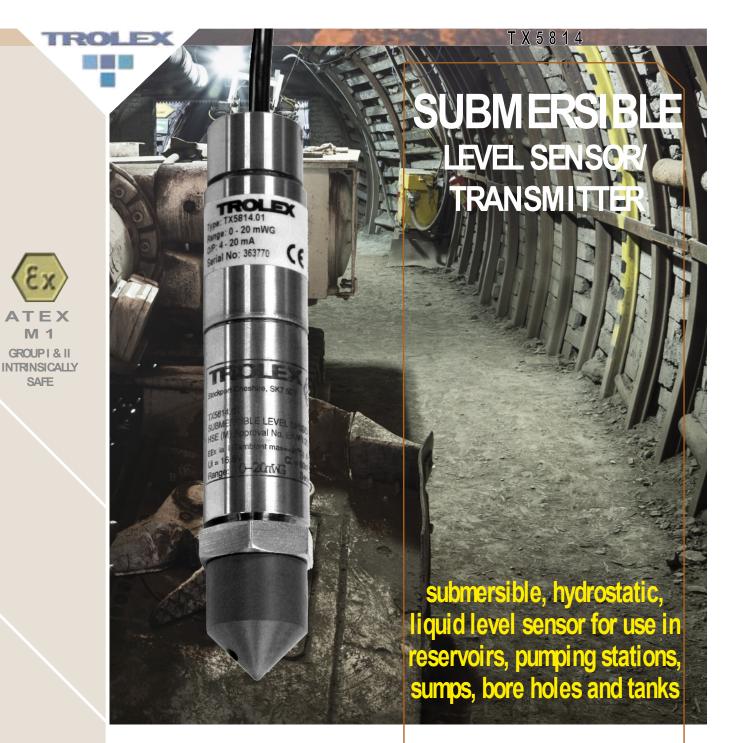

### robust

- · Stainless steel, corrosion resistant housing.
  - · Heavy duty suspension cable with integral equalisation tube and strain cord.

# highly accurate

- · Stainless steel pressure sensing element provides an exceptionally stable output signal with negligible zero drift and remarkable overpressure capability.
- · The stainless steel material of the sensing capsule is completely resistant to the most chemically aggressive products.
  - 4...20mA analogue output

# technical details...

Ambient Temp. Limits: -20°...80°C (Sensor). Sensing Principle: Piezo-resistive strain gauge.

Depth

Measuring Ranges: 2.5, 5, 10, 20, 50,

100 metres.

Safe Over Pressure: 2 x measuring range. Overall Accuracy: 0.25% of range. Sensor Material: Stainless Steel.

Protection Classification: IP68 (submersible).

Electrical Connections: 4 core cable with vent

tube and strain cord.

Maximum

Suspended Length: 400 metres.

Supply Voltage: 15...30V dc

(Group II and G.P.). 7...14V dc (Group I).

Output Signal: 4...20mA.

> 2 wire precalibrated for the specific depth measuring range.

M 1

GROUP I & II

INTRINSICALLY

SAFE

Ex Certification:

II 1 G EEx ia IIC T4. IM1 EEx ia I.

# order reference...

SUBMERSIBLE LEVEL TX5814.01 SENSOR/TRANSMITTER

> Precalibrated **GROUP I**

TX5814.02 SUBMERSIBLE LEVEL SENSOR/TRANSMITTER

Precalibrated

**GROUP II** 

TX5814.03 SUBMERSIBLE LEVEL SENSOR/TRANSMITTER