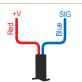

Protection Classification: IP68 (submersible).

Electrical Connections: 4 core cable with vent

tube and strain cord.

Maximum

Suspended Length: 400 metres.

Supply Voltage: 15...30V dc

(Group II and G.P.). 7...14V dc (Group I).