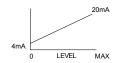

# highly accurate

- · Stainless steel pressure sensing element provides an exceptionally stable output signal with negligible zero drift and remarkable overpressure capability.
- · The stainless steel material of the sensing capsule is completely resistant to the most chemically aggressive products.
  - 4...20mA analogue output

Output Signal: 4...20mA.

> 2 wire precalibrated for the specific depth measuring range.

M 1

GROUP I & II

INTRINSICALLY

SAFE

Ex Certification:

II 1 G EEx ia IIC T4. IM1 EEx ia I.