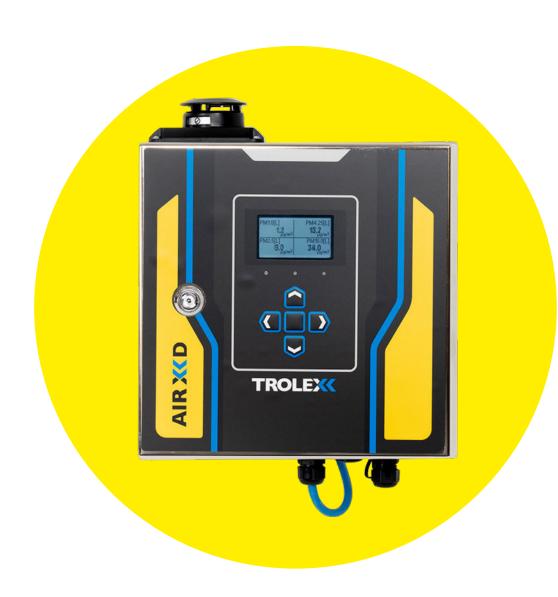

### REAL-TIME DUST AND SILICA MONITORING TECHNOLOGY.

Find out more about real-time dust and silica monitoring with trolex.