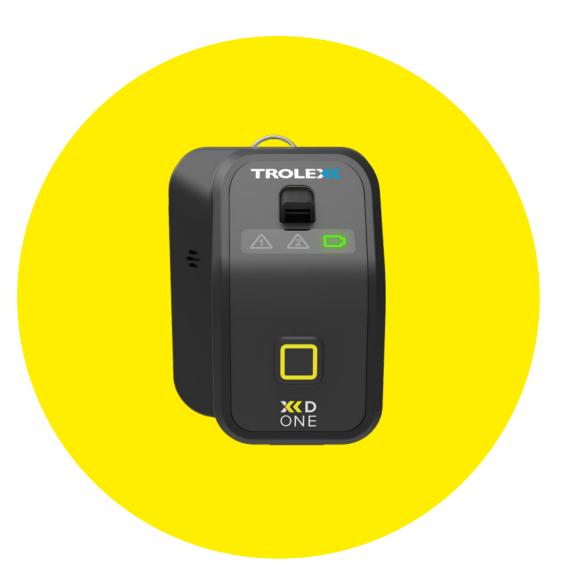

### REAL-TIME DUST AND SILICA MONITORING TECHNOLOGY.

Find out more about real-time dust and silica monitoring with trolex.