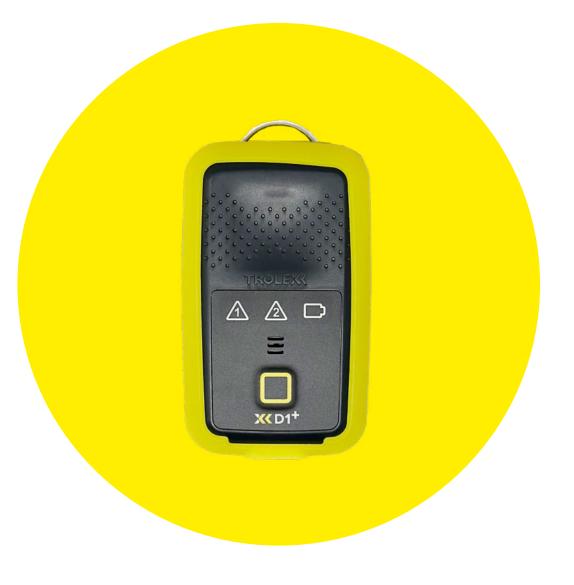

### REAL-TIME DUST AND SILICA MONITORING TECHNOLOGY.

Find out more about real-time dust and silica monitoring with trolex.