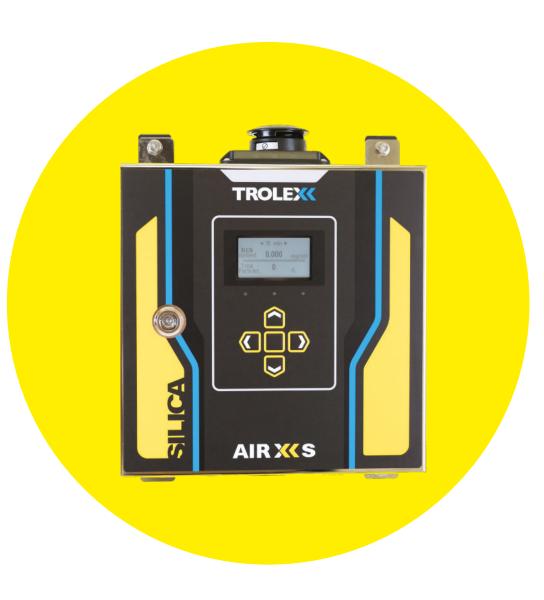

### REAL-TIME DUST AND SILICA MONITORING TECHNOLOGY.

Find out more about real-time dust and silica monitoring with trolex.